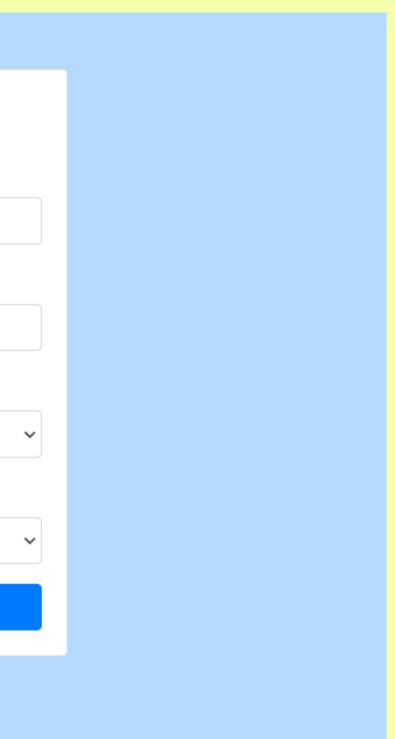

### Creation Inputs

### **Submit Inputs**

How do you feel? (1-5)

How's your day? (1-5)

Health status

Sick

District

Select District

Submit