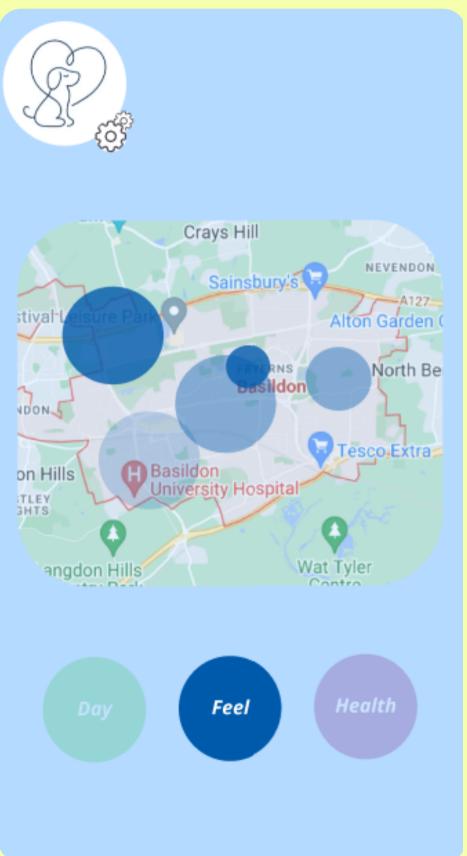

health inequalities

# Ideation

There is no one report addressing mental health, emotional and wellbeing prevalences in Basildon, just some general estimates for Essex.

> **Raise awareness** and help assess the effectiveness of various interventions

Web application



Application to gather data



A few days for the development phase



### **Choice of the questions**

# Ideation

### A simplified process for the first version





### How are you, Basildon?

#### Who might you be?

Your name

Henri

Your favorite number

3

Your favorite animal

Panda

### Say Hi!



#### Hi Henri, how are you today?

#### How do you feel?

Working on it.

Wicked!

#### How's your day so far?

Seen better days.

Crushing it!

#### Are you healthy?

Sick

ОК

Rocking!

## **Ideation** A model in Figma



### **Creation** The tech-stack

### **Back-end**

python



### **Creation** Authentication



#### How are you, Basildon?

## **Creation** Register

| R       |                  |
|---------|------------------|
| St free | Register         |
|         | Username         |
|         | Password         |
|         | Confirm Password |
|         |                  |
|         | Register         |
|         |                  |

### How are you, Basildon?

### Creation Inputs

### **Submit Inputs**

How do you feel? (1-5)

How's your day? (1-5)

Health status

Sick

District

Select District

Submit



# **Creation** Map dashboard



# Conclusion

While our web application endeavors to spark a positive transformation in Basildon by raising awareness, true human connection thrives through f