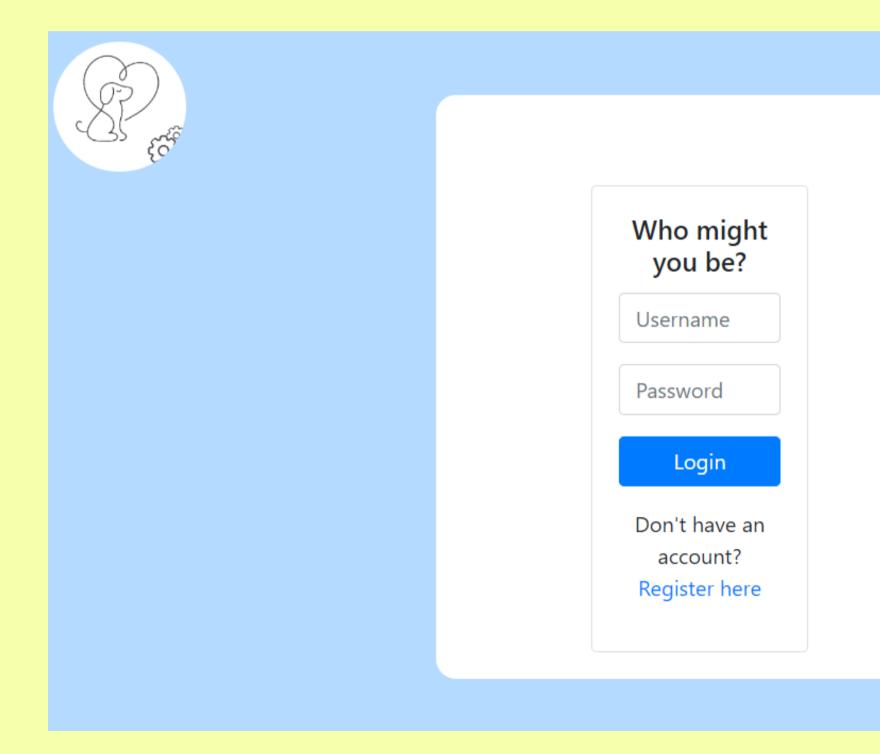

### **Creation** Authentication

### How are you, Basildon?

#### How are you, Basildon?