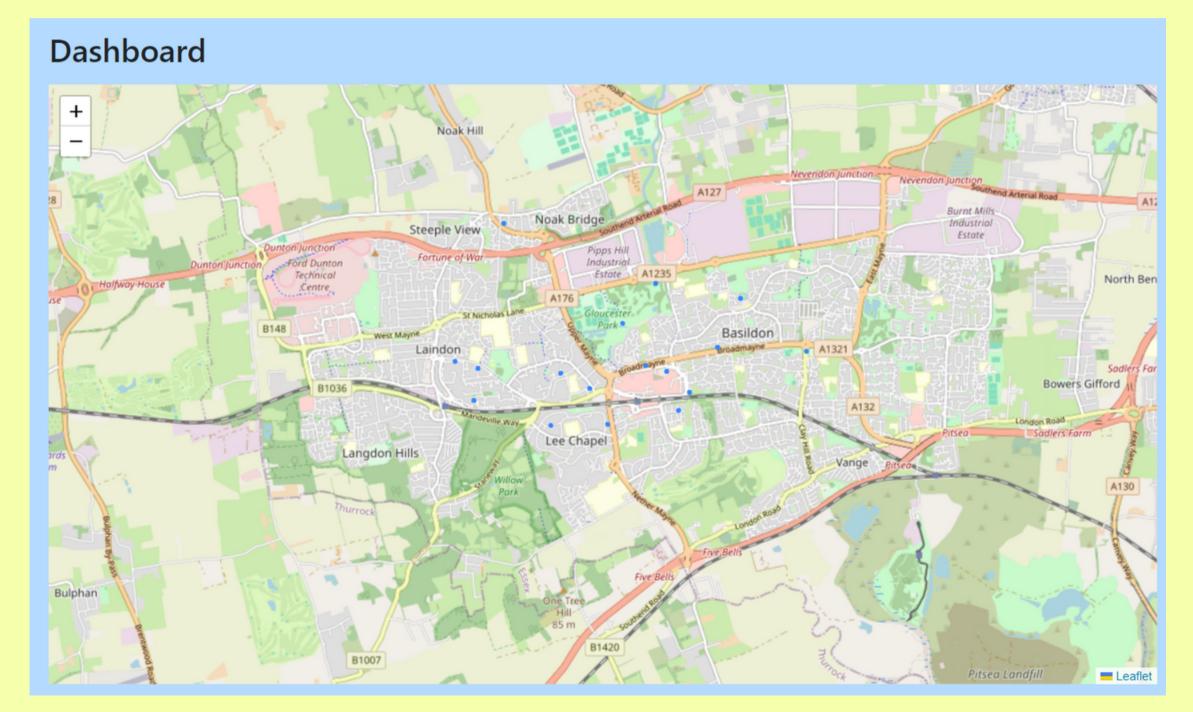

ing on it.

Wicked!

#### How's your day so far?

Seen better days.

Crushing it!

#### Are you healthy?

Sick

ОК

Rocking!

## **Ideation** A model in Figma



### **Creation** The tech-stack

### **Back-end**

python



### **Creation** Authentication



#### How are you, Basildon?

## **Creation** Register

| R       |                  |
|---------|------------------|
| St free | Register         |
|         | Username         |
|         | Password         |
|         | Confirm Password |
|         |                  |
|         | Register         |
|         |                  |

### How are you, Basildon?

### Creation Inputs

### **Submit Inputs**

How do you feel? (1-5)

How's your day? (1-5)

Health status

Sick

District

Select District

Submit



# **Creation** Map dashboard



# Conclusion

While our web application endeavors to spark a positive transformation in Basildon by raising awareness, true human connection thrives through face-to-face interactions, nurturing mental well-being.







# Thank you